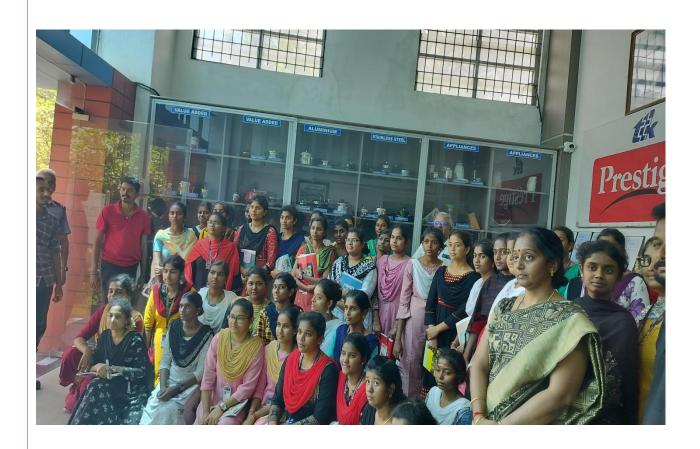

## **Industrial Visit at TTK Prestige**

45 students from Department of BBA(CA), GVG college students visited the **TTK Prestige** On September 09<sup>th</sup>, 2023 at Coimbatore .The Timings were 10.30 AM to 12.30 PM. The visit was held under the supervision of Mr. N.R.S. Subramaniyam, (Senior Manager - HR of TTK Prestige Pvt. Ltd).

The overall feedback of the industrial visit is given as follows: Mr. N.R.S. Subramaniyam and Co-workers were very polite and supportive. The hospitality was very satisfactory. Description and Q & A during the visit were also explained very nicely and patiently. The visit was very informative and gives a rich practical exposure to the students related to Manufacturing and Export process of Cooker and also about the total productive maintenance of the company.