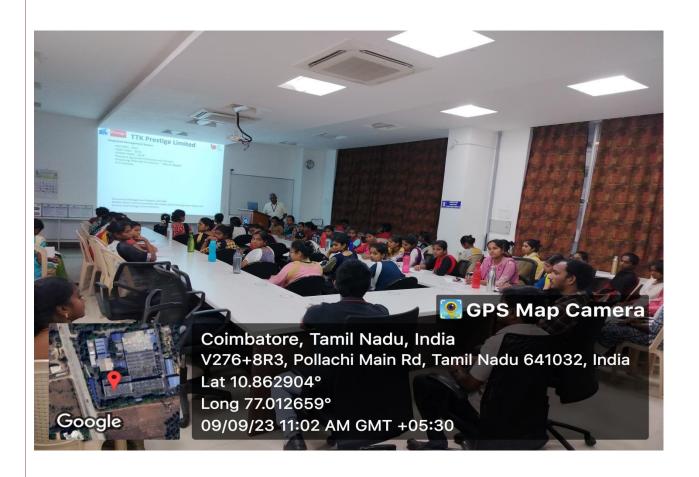

## **Industrial Visit at TTK Prestige**

45 students from Department of BBA(CA), GVG college students visited the **TTK Prestige** On September 09<sup>th</sup>, 2023 at Coimbatore .The Timings were 10.30 AM to 12.30 PM. The visit was held under the supervision of Mr. N.R.S. Subramaniyam, (Senior Manager - HR of TTK Prestige Pvt. Ltd).

The overall feedback of the industrial visit is given as follows: Mr. N.R.S. Subramaniyam and Co-workers were very polite and supportive. The hospitality was very satisfactory. Description and Q & A during the visit were also explained very nicely and patiently. The visit was very informative and gives a rich practical exposure to the students related to Manufacturing and Export process of Cooker and also about the total productive maintenance of the company.